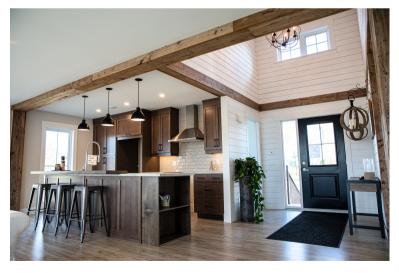

CRAFTSMAN MULTI SECTION | MODULAR HOME

The Shiraz has the perfect blend of craftsman style and contemporary finishes. With its grand 14ft foyer and floor-to-ceiling windows, this home will blow you away!

## MODEL FEATURES

- Open-concept main living area
- Large kitchen island with butcher block bar top and built-in bookshelf
- Country style walk-in pantry
- · Ceramic tile kitchen backsplash and pyramid chimney range hood
- Electric fireplace with shiplap and barn board accents
- Built-in living room cabinetry
- Master ensuite bathroom with walk-in Utile shower and sliding glass door