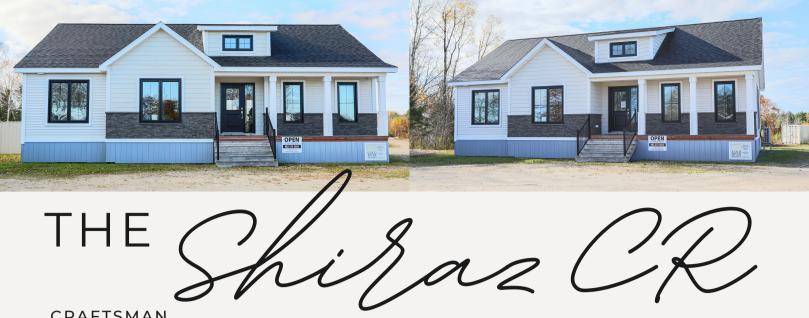

CRAFTSMAN MULTI SECTION | MODULAR HOME

The Shiraz has the perfect blend of craftsman style and contemporary finishes. With its grand 14ft foyer and floor-to-ceiling windows, this home will blow you away!

Will the Shiraz be your new custom built home or cottage?

3 BDRM 🕒 2 BATH

1464 **SOFT** 