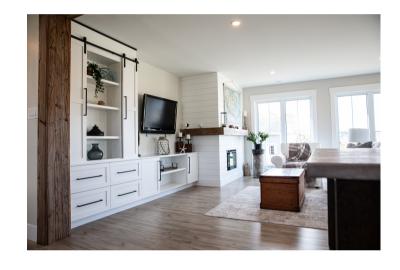

## MODEL FEATURES

- Open-concept main living area
- Large kitchen island with butcher block bar top and built-in bookshelf
- Country style walk-in pantry
- · Ceramic tile kitchen backsplash and pyramid chimney range hood
- Electric fireplace with shiplap and barn board accents
- Built-in living room cabinetry
- Master ensuite bathroom with walk-in Utile shower and sliding glass door