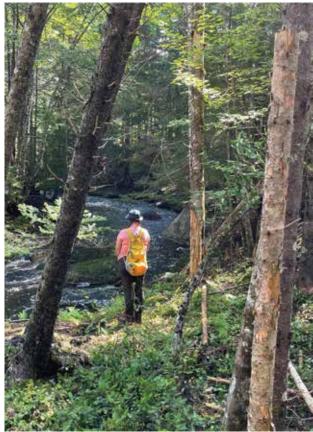

## HAUGHN ESTATE and NATURAL AREA

Hike and bike through the peaceful woodlands of Middle River. Take a break from your rail-trail travels and pause by the banks of Halfway River.

In case of emergency dial 911.