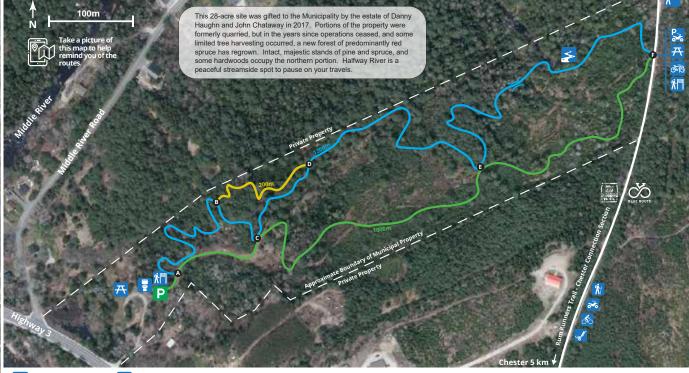

You are at **4952 highway 3**, Middle River

Trail kiosk

P Parking

 $\overline{A}$ Picnic area

Hiking

All-terrain vehicles **≥** NOT permitted

ATV Parking

All-terrain vehicle

A Trail Junctions

Bicycle trail Mountain bike suitable only

Snowshoeina

Bike rack Trail Rider

Halfway River

Trail Art

Washroom (may be seasonal

EASIEST. This route connects the parking lot with the rail-trail. It is a dry, 2m wide gravel trail with gentle-moderate slopes thoroughout. 1000m

MODERATE. This route is a 1m wide woodland trail. Expect roots and rocks. It is dry with occasional wet patches. Slopes are gentle but there are a few short, steeper sections. The trail passes by Halfway River. 1200m

MODERATE. A 1m wide woodland trail. Expect dry conditions, and roots and rocks. Slopes are gentle. This trail was constructed with mountain bike specific features (rollers, drops, berms). 200m

• Ticks are prevalent in the spring/summer and can be found throughout most of the year.

Chester Basin 4 km

- Please stay on marked trails. Do not enter private property. Follow 'Leave No Trace" principles when dealing with waste. "Pack it in, and pack it out."
- Expect two-way traffic on all trails.
- Approximate round trip from the parking area to the rail trail is 2.5 km. Allow 1-1.5 hours hike time.
- Keep dogs on leash at all times and clean up after them. Be considerate of wildlife, and other people who may be wary of your pets.
- Be aware that water levels in Halfway River can vary throughout the year and may be very fast-flowing at
- Motorized vehices are prohibited from these trails. They are permitted on the rail-trail.
- Please report any issues to the Recreation & Parks Services at 902-275-3490